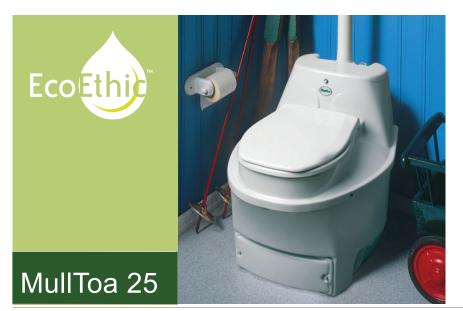

- Fully Automatic
- Closed-system Waterless Composting Toilet
- No Drain or Water Required
- Perfect for Cabin, Workshop or Pool cabana
- 3 4 people part time use
- Convenient Seat Height 191/2in (50 cm)
- Quiet Operation
- Economical Hydro Consumption (355W)
- Easily Installed

The closed-system MullToa 25 Waterless Composting Toilet has all the basics for good composting. Sitting on the toilet seat opens the trap doors; closing the toilet seat lid after each use activates the stainless steel mixing mechanism that efficiently breaks down paper and distributes moisture into the compost material in the upper chamber. Once a week or as needed, mulch is added through the toilet seat opening. That is it!

## **Specifications & Measurements**

Capacity (based on 5 toilet uses/person/day): 3 - 4 people part time (up to 5 days in a row) MullToa25 dimensions: H 26in x W 22in x D 30in (H 66cm x W 55cm x D 74cm) Floor space required (to allow compost tray to be emptied): W 22in x D 44in (W55cm x 110cm) Seat height: 19.5in (50 cm) Electrical Requirements: 120V, 60Hz, 355W max Shipping Information/Toilet Carton: D 30in x W 25in x H 26in; 80lb